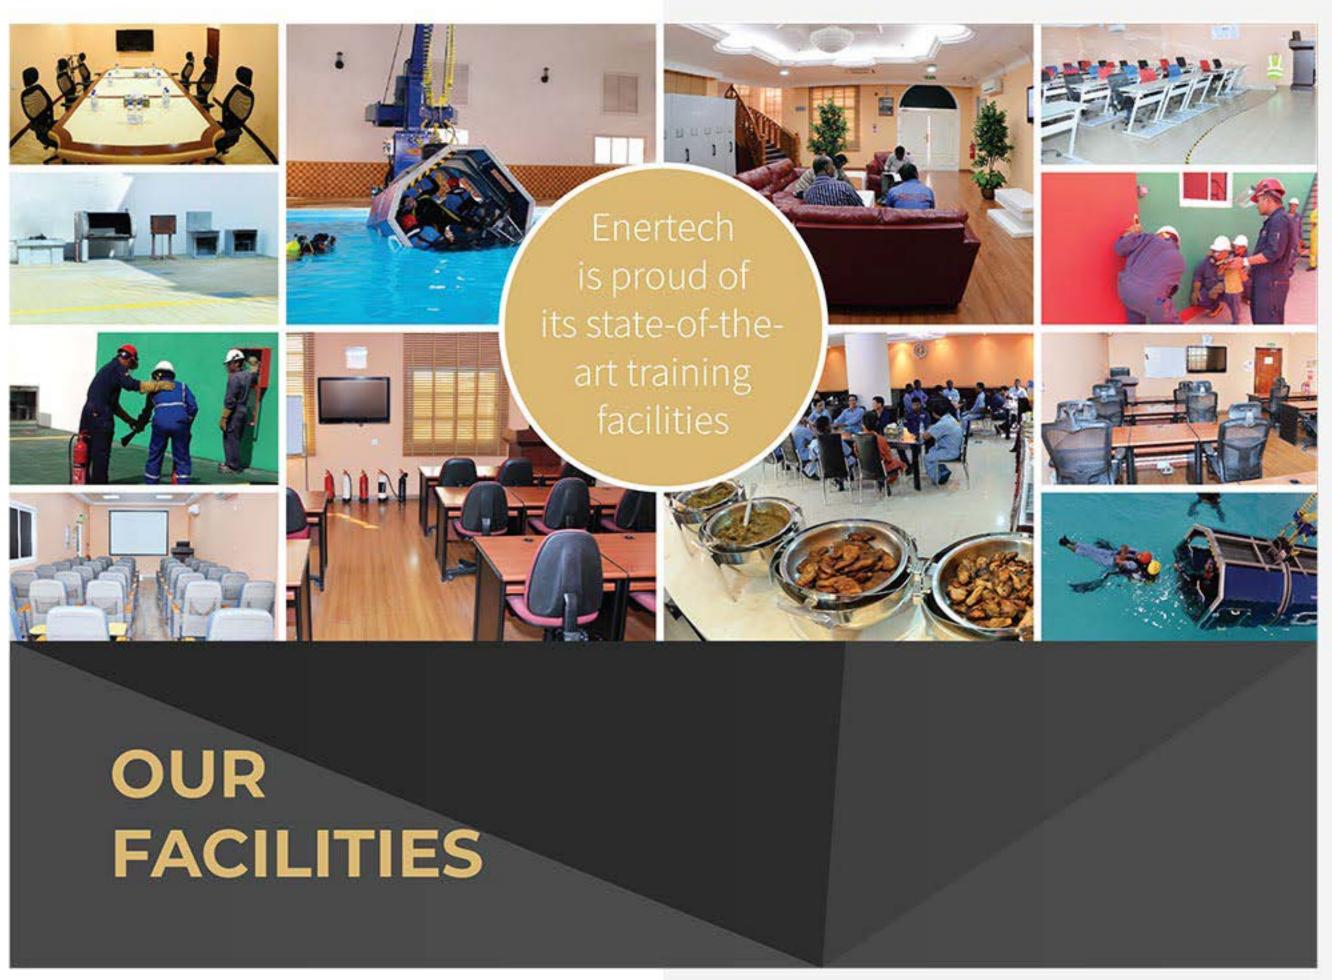

# ACCREDITATIONSMEMBERSHIP **APPROVALS**

دولغين DOLPHIN ENERGY للطاقة

iema Institute of Environmental Management & Assessment

Enertech is proud of its state-of-the-art training facilities which boast top notch equipment and technology, unrivalled in the region. We provide realistic training environments for a variety of situations, helping equip employees with real-time knowledge and experience.

#### **LIFTING OPERATIONS FACILITY**

Enertech possess facility for practical training of Rigging & Slinging, lifting supervisor & appointed person to enhance the skills of the delegates for handling lifting operations through practical simulation of various scenarios using variety of lifting equipment and loads

#### SIMULATION STUDIO

The simulation studio includes a wide range of water-based scenarios and emergencies.

A simulation pool houses a helicopter simulator – Modular Egress Training Simulator (METS) – which replicates specific helicopter/aircraft configurations and is used in simulating a crash situation as well as teaching how to survive in water.

#### FIRE GROUND & SMOKE HOUSE

Our fire ground is a purpose-built facility that provides safe, realistic and practical training on the usage of various fire extinguishers, fire blankets and fire hoses on live fire. Smoke house is a multi level simulator built to replicate the obscured vision scenario due to smoke & heat from the fire, wherein the delegates get a practice on escape techniques.

#### CONFINED SPACE TRAINING FACILITY

Built to mimic the working conditions present in confined spaces, such as manholes and chambers, this facility provides hands-on experience related to the hazards that are associated with confined space entry and gas testing.

#### LIFEBOAT COXSWAIN AREA

This area is a realistic lifeboat facility that was designed according to the relevant standards, wherein delegates working offshore can carry out their practical training, as if in a real scenario.

#### SCAFFOLDING TRAININGS

A wide open practical ground with all kinds of scaffold materials which provide hands on practical experience to the delegates on the safe work practices in the industry during erection, alteration & dismantling of the scaffold.

### TRAINING ROOMS

All training rooms are equipped with the latest technology, including audio visual presentation systems and air conditioning; they can be used for lectures as well as Computer Based Trainings. 17 multi purpose class rooms with different seating capacities, specially designed with;