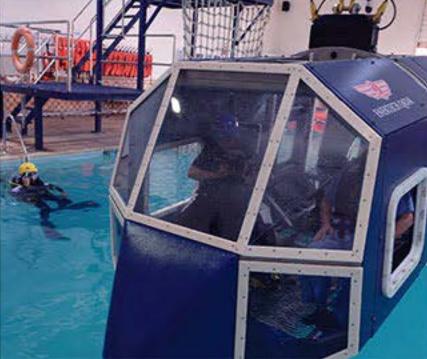

#### SIMULATION STUDIO

The simulation studio includes a wide range of water-based scenarios and emergencies.

A simulation pool houses a helicopter simulator – Modular Egress Training Simulator (METS) – which replicates specific helicopter/aircraft configurations and is used in simulating a crash situation as well as teaching how to survive in water.