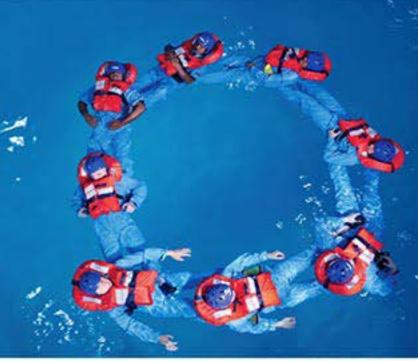

#### SIMULATION STUDIO

The simulation studio includes a wide range of water-based scenarios and emergencies.

A simulation pool houses a helicopter simulator – Modular Egress Training Simulator (METS) – which replicates specific helicopter/aircraft configurations and is used in simulating a crash situation as well as teaching how to survive in water.

We provide the mandatory safety trainings such as H2S, T-BOSIET, T-HUET and Sea Survival amongst others.

5

ENERTECH