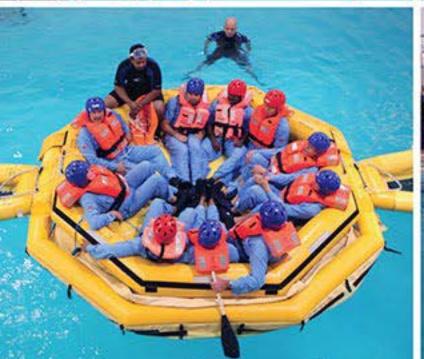

#### SIMULATION STUDIO

The simulation studio includes a wide range of water-based scenarios and emergencies.

A simulation pool houses a helicopter simulator – Modular Egress Training Simulator (METS) – which replicates specific helicopter/aircraft configurations and is used in simulating a crash situation as well as teaching how to survive in water.