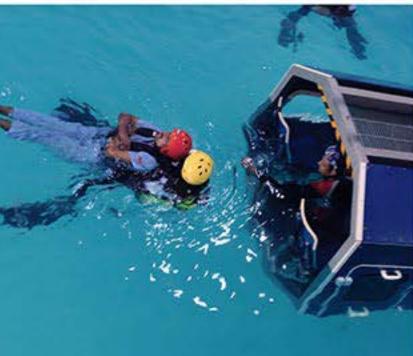

#### SIMULATION STUDIO

The simulation studio includes a wide range of water-based scenarios and emergencies.

A simulation pool houses a helicopter simulator – Modular Egress Training Simulator (METS) – which replicates specific helicopter/aircraft configurations and is used in simulating a crash situation as well as teaching how to survive in water.

We provide the mandatory safety trainings such as H2S, T-BOSIET, T-HUET and Sea Survival amongst others.

5

ENERTECH