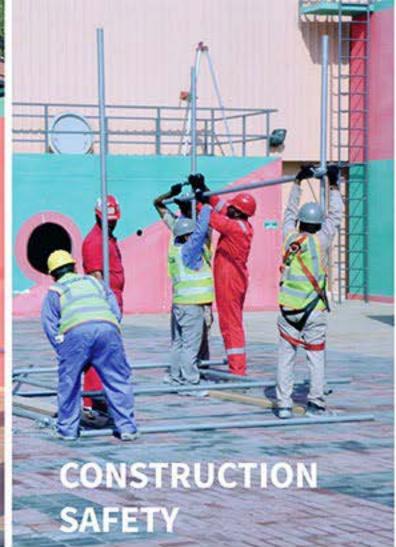

The construction sector features significantly higher risks than other industries. The working environment is harsh – which renders safety, one of the biggest priorities in construction.

Enertech Qatar pays great attention to implementing safety trainings of the highest level, as well as regularly updating new knowledge and equipment.

We follow all relevant HSE standards and provide regular trainings in scaffolding, rigging & slinging, working at heights, lifting, confined spaces and so on.

We also provide on-site training as per client requirements.

#### COURSES INCLUDE:

|                                      | The second se |
|--------------------------------------|-----------------------------------------------------------------------------------------------------------------|
| Appointed Person (Lifting Operation) | Flagman/Banksman                                                                                                |
| Authorized Gas Testing               | Hole Watch                                                                                                      |
| Banksman                             | Lifting Supervisor                                                                                              |
| Basic Fire Extinguisher              | Manual Handling                                                                                                 |
| Basic Fire Fighting                  | Permit to Work                                                                                                  |
| Basic First Aid & CPR                | Rigging & Slinging                                                                                              |
| Basic Rigging & Slinging             | Sand Blasting Awareness                                                                                         |
| Basic Scaffolding                    | Basic Scaffolding (Erection & Dismantling                                                                       |
| Confined Space Entry                 | Scaffolding Supervisor                                                                                          |
| Confined Space Entry & Rescue        | Scaffolding Inspector                                                                                           |
| Confined Space Entry Supervisor      | Towers for Users- PASMA Approved                                                                                |
| Electrical Safety                    | Welding & Cutting safety awareness                                                                              |
| Emergency Response Team              | Working at Height Rescue                                                                                        |
| Excavation and Trenching             | Working at Heights                                                                                              |
| Fire warden/Marshall                 | Working at Heights Supervisor                                                                                   |
| Hot Works                            | Operator Courses (Forklift, Crane, Tower Crane, Boom                                                            |
| Fire Watch                           | Tower Crane Rescue                                                                                              |
|                                      |                                                                                                                 |