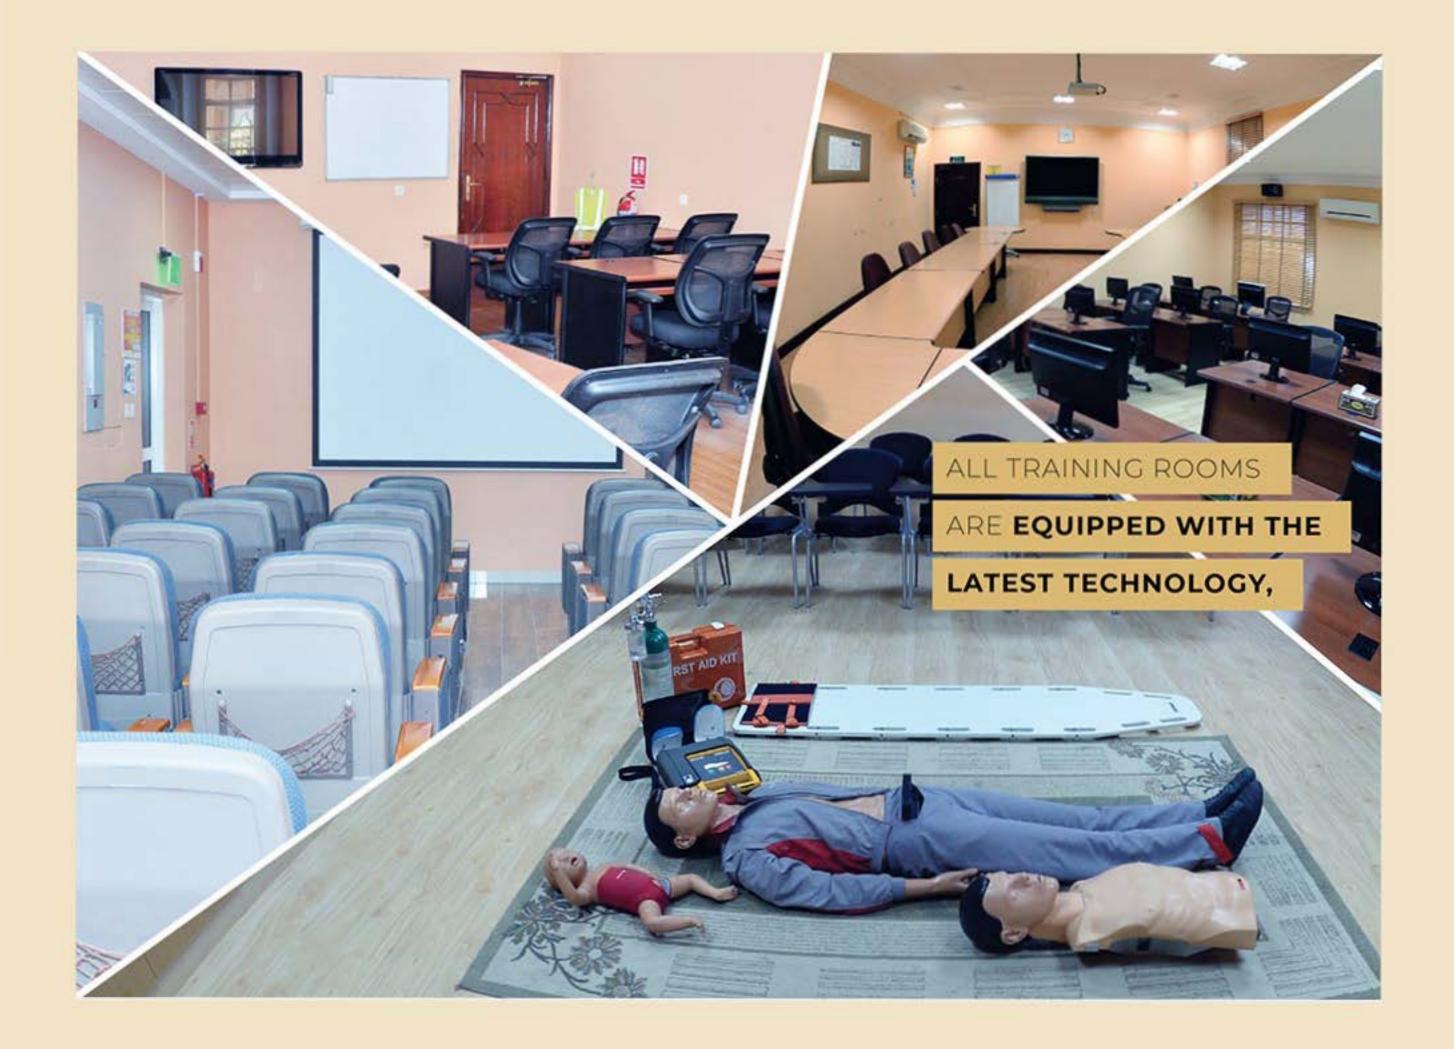

### TRAINING ROOMS

All training rooms are equipped with the latest technology, including audio visual presentation systems and air conditioning; they can be used for lectures as well as Computer Based Trainings. 17 multi purpose class rooms with different seating capacities, specially designed with;

- 1. U shaped table, to encourage communication between delegates and instructor.
- 2. Comfortable seating arrangements apt for the duration of the course.
- 3. Ergonomic high back chairs with lumbar support for longer duration course.
- 4. Interior features aspired from Aircraft seating arrangements.
- 5. Multi color chairs & table arrangement gives an elegant look.
- 6. HD audio, video recording for quality monitoring purpose.
- 7. Replicas of fire extinguishers, scaffolding components, lifting accessories and other training related equipment are provided inside the classrooms on display boards.
- 8. Cascade airline system with manifold fixed in the classroom provides the delegates an actual simulation of gas emergency response.
- 9. Modern water survival equipment and SWET Chair for demonstrating the donning & doffing of different seat belt arrangements of the helicopter.