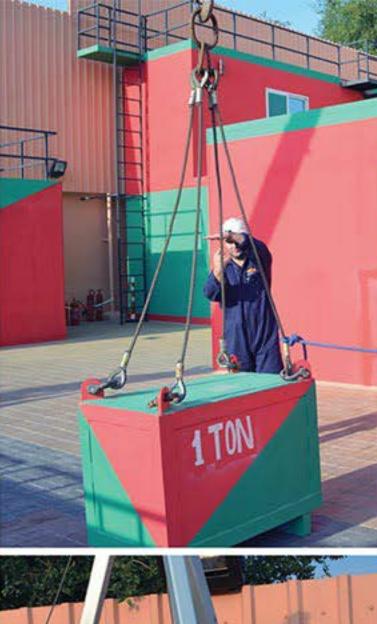

#### **LIFTING OPERATIONS FACILITY**

Enertech possess facility for practical training of Rigging & Slinging, lifting supervisor & appointed person to enhance the skills of the delegates for handling lifting operations through practical simulation of various scenarios using variety of lifting equipment and loads