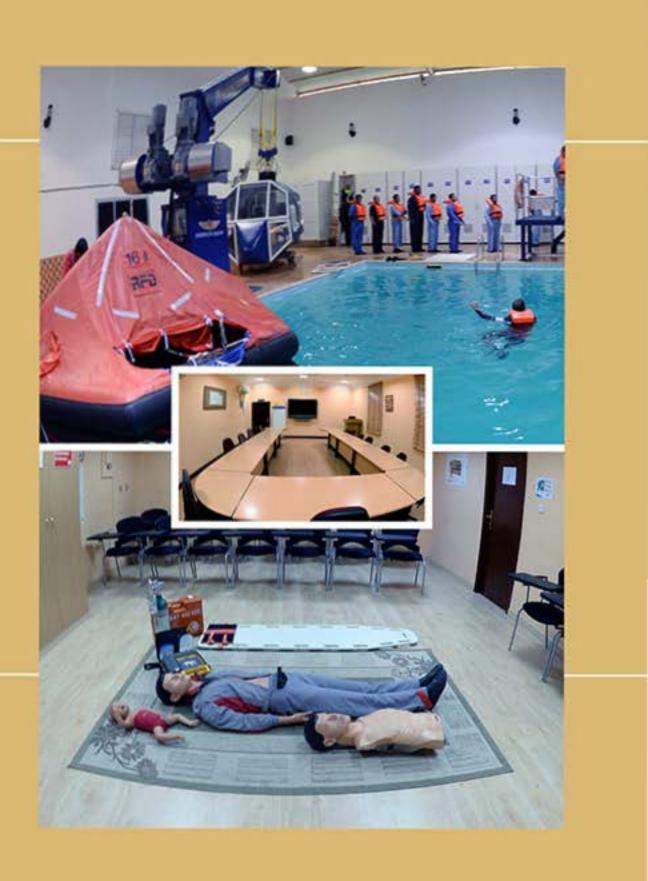

# ACCREDITATIONSMEMBERSHIP **APPROVALS**

دولغين DOLPHIN ENERGY للطاقة

iema Institute of Environmental Management & Assessment

Enertech is proud of its state-of-the-art training facilities which boast top notch equipment and technology, unrivalled in the region. We provide realistic training environments for a variety of situations, helping equip employees with real-time knowledge and experience.

#### SIMULATION STUDIO

The simulation studio includes a wide range of water-based scenarios and emergencies.

A simulation pool houses a helicopter simulator – Modular Egress Training Simulator (METS) – which replicates specific helicopter/aircraft configurations and is used in simulating a crash situation as well as teaching how to survive in water.

### TRAINING ROOMS

All training rooms are equipped with the latest technology, including audio visual presentation systems and air conditioning; they can be used for lectures as well as Computer Based Trainings. 17 multi purpose class rooms with different seating capacities, specially designed with;