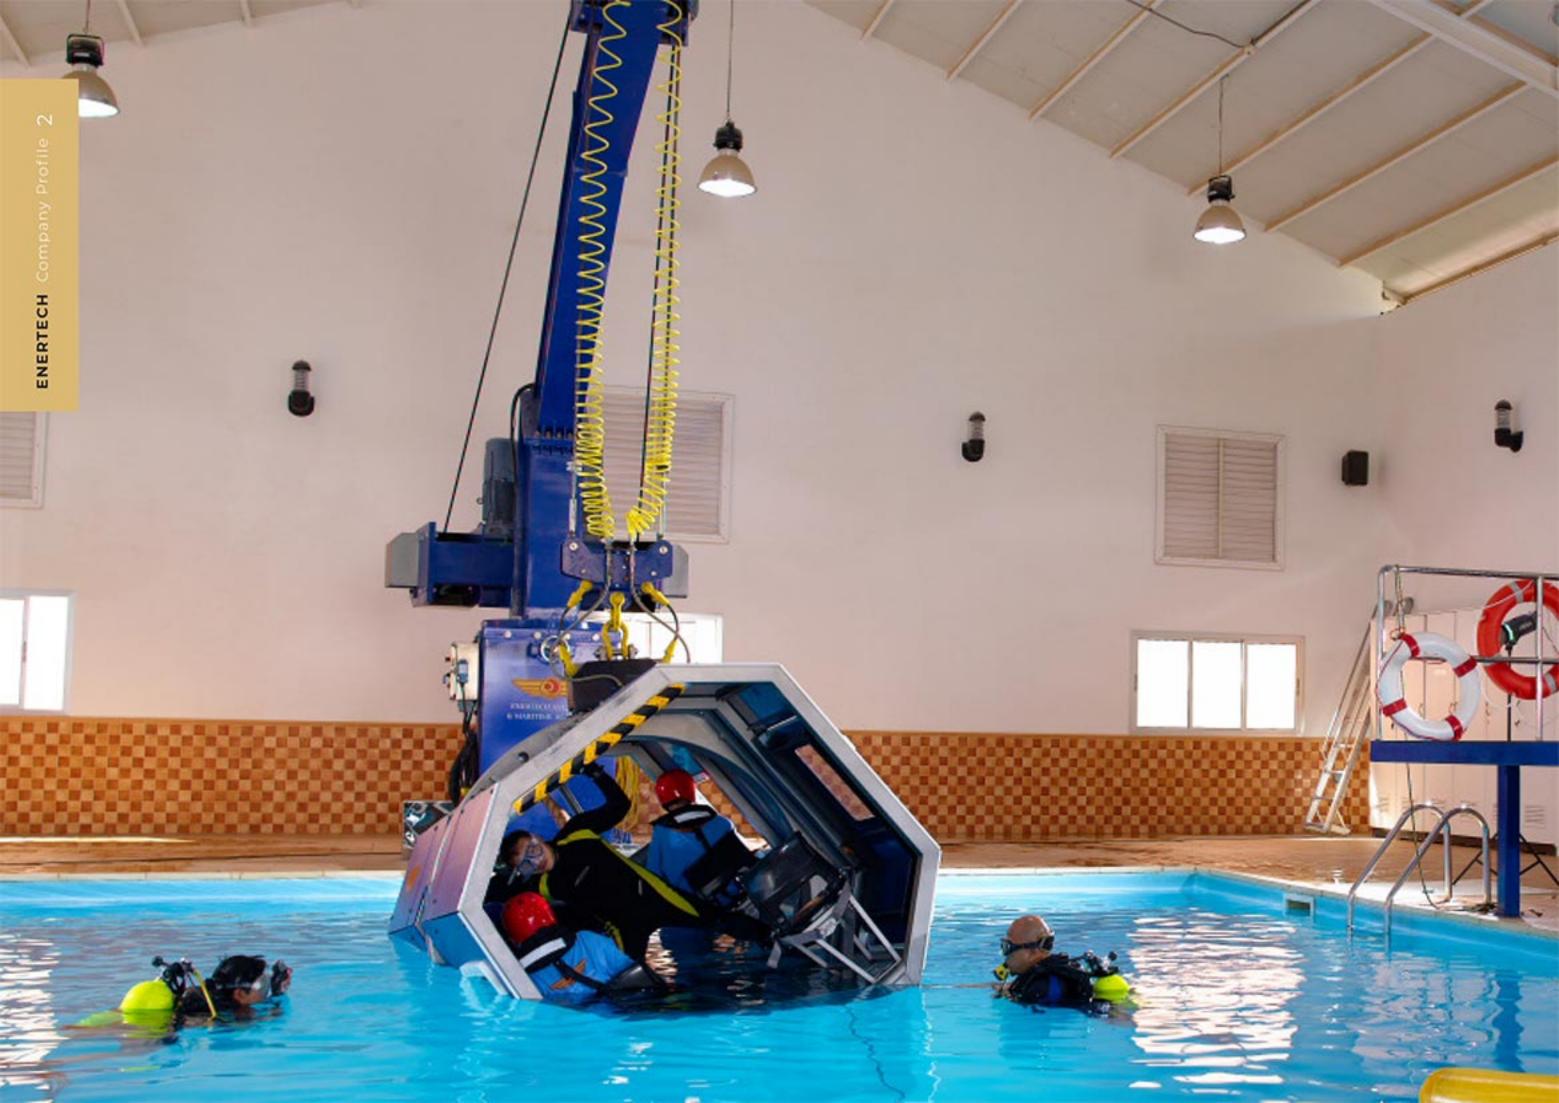

#### SIMULATION STUDIO

The simulation studio includes a wide range of water-based scenarios and emergencies.

A simulation pool houses a helicopter simulator – Modular Egress Training Simulator (METS) – which replicates specific helicopter/aircraft configurations and is used in simulating a crash situation as well as teaching how to survive in water.