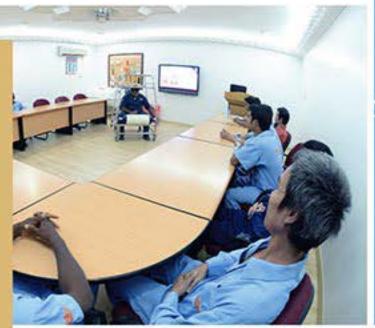

### TRAINING ROOMS

All training rooms are equipped with the latest technology, including audio visual presentation systems and air conditioning; they can be used for lectures as well as Computer Based Trainings. 17 multi purpose class rooms with different seating capacities, specially designed with;

- 1. U shaped table, to encourage communication between delegates and instructor.
- 2. Comfortable seating arrangements apt for the duration of the course.
- 3. Ergonomic high back chairs with lumbar support for longer duration course.
- 4. Interior features aspired from Aircraft seating arrangements.
- 5. Multi color chairs & table arrangement gives an elegant look.
- 6. HD audio, video recording for quality monitoring purpose.
- 7. Replicas of fire extinguishers, scaffolding components, lifting accessories and other training related equipment are provided inside the classrooms on display boards.
- 8. Cascade airline system with manifold fixed in the classroom provides the delegates an actual simulation of gas emergency response.
- 9. Modern water survival equipment and SWET Chair for demonstrating the donning & doffing of different seat belt arrangements of the helicopter.