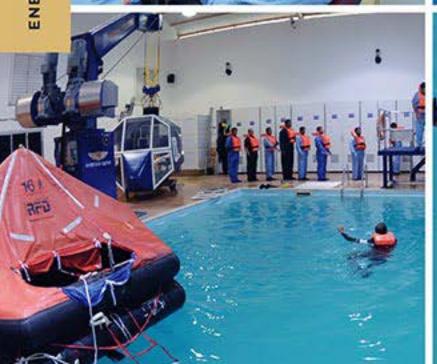

#### SIMULATION STUDIO

The simulation studio includes a wide range of water-based scenarios and emergencies.

A simulation pool houses a helicopter simulator – Modular Egress Training Simulator (METS) – which replicates specific helicopter/aircraft configurations and is used in simulating a crash situation as well as teaching how to survive in water.

#### LIFEBOAT COXSWAIN AREA

This area is a realistic lifeboat facility that was designed according to the relevant standards, wherein delegates working offshore can carry out their practical training, as if in a real scenario.