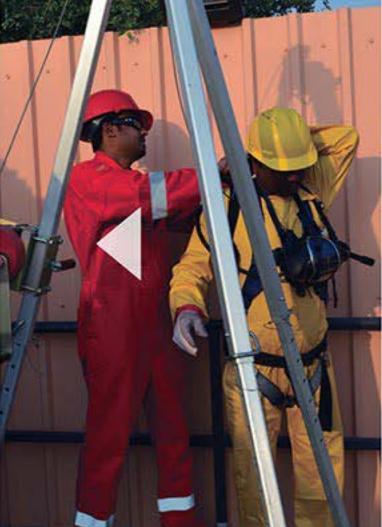

#### SCAFFOLDING TRAININGS

A wide open practical ground with all kinds of scaffold materials which provide hands on practical experience to the delegates on the safe work practices in the industry during erection, alteration & dismantling of the scaffold.