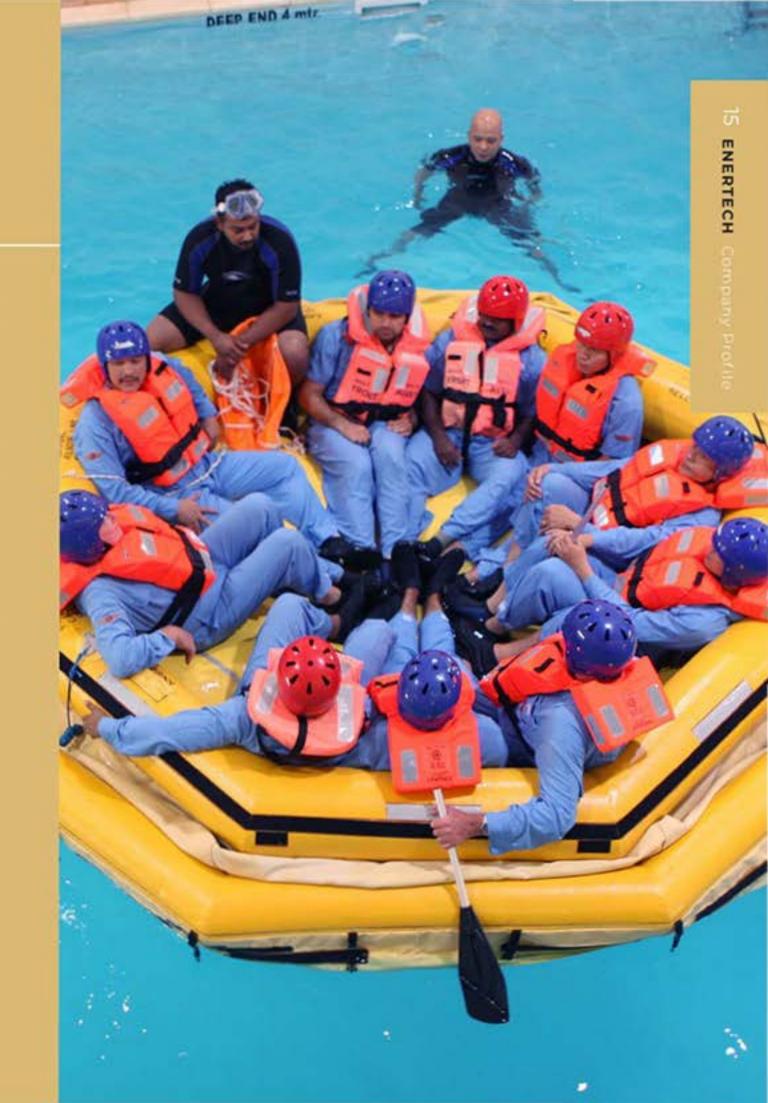

#### SIMULATION STUDIO

The simulation studio includes a wide range of water-based scenarios and emergencies.

A simulation pool houses a helicopter simulator – Modular Egress Training Simulator (METS) – which replicates specific helicopter/aircraft configurations and is used in simulating a crash situation as well as teaching how to survive in water.